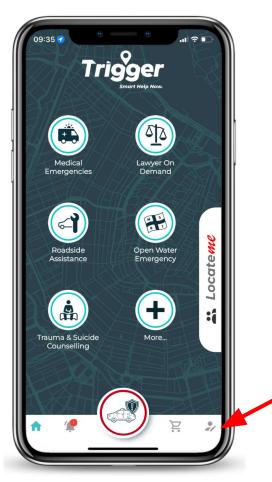

#### HOW TO **REGISTER** YOUR PROFILE









## HOW TO SUBSCRIBE FOR A **TRIGGER** PLAN







#### HOW TO ADD DEPENDENTS TO YOUR SUBSCRIPTION



## HOW TO ADD DEPENDENT CONTACTS









## HOW TO ACCEPT DEPENDENT CONTACT REQUESTS



09:35 🕣

**FÄ** 

Medical Emergencies

~

Roadside Assistance

A

Trauma & Suicide Counselling

10

## CREATE YOUR LIVE LOCATION GROUP









#### INVITE LIVE LOCATION MEMBERS TO YOUR GROUP



#### HOW TO CREATE & SAVE GEO FENCES





Smart Help Now. 9

# HOW TO ADD EMERGENCY CONTACTS







# HOW TO BUY A PANIC DEVICE









| AD 10.37            |                    |
|---------------------|--------------------|
| Total: R 899.00     | Purchase details 🗸 |
| How will you be pay | ving today?        |
| card                | instant            |
| Masterpass          | materpas           |
| SnapScan            | 🕑 SnapScan         |
| Debit Card          |                    |
|                     |                    |

# Select your payment method



# HOW TO LINK YOUR **TRIGGER** PANIC DEVICE