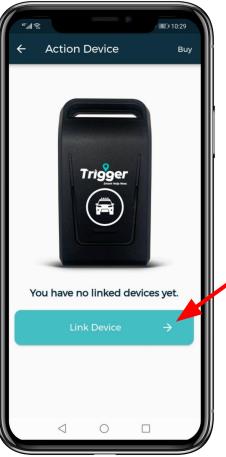

Medical Emergencies

~

Roadside Assistance

A

Trauma & Suicide Counselling

10

## CREATE YOUR LIVE LOCATION GROUP









#### INVITE LIVE LOCATION MEMBERS TO YOUR GROUP



#### HOW TO CREATE & SAVE GEO FENCES





Smart Help Now. 9

# HOW TO ADD EMERGENCY CONTACTS







# HOW TO BUY A PANIC DEVICE









| AD 10.37            |                    |
|---------------------|--------------------|
| Total: R 899.00     | Purchase details 🗸 |
| How will you be pay | ving today?        |
| card                | instant            |
| Masterpass          | materpas           |
| SnapScan            | 🕑 SnapScan         |
| Debit Card          |                    |
|                     |                    |

# Select your payment method



# HOW TO LINK YOUR **TRIGGER** PANIC DEVICE