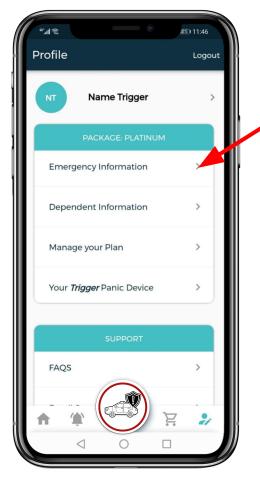

#### HOW TO **REGISTER** YOUR PROFILE









## HOW TO SUBSCRIBE FOR A **TRIGGER** PLAN







#### HOW TO ADD DEPENDENTS TO YOUR SUBSCRIPTION



## HOW TO ADD DEPENDENT CONTACTS









## HOW TO ACCEPT DEPENDENT CONTACT REQUESTS



09:35 🕣

**FÄ** 

Medical Emergencies

~

Roadside Assistance

A

Trauma & Suicide Counselling

10

## CREATE YOUR LIVE LOCATION GROUP









#### INVITE LIVE LOCATION MEMBERS TO YOUR GROUP



#### HOW TO CREATE & SAVE GEO FENCES





Smart Help Now. 9

# HOW TO ADD EMERGENCY CONTACTS







# HOW TO BUY A PANIC DEVICE









| AD 10.37            |                    |
|---------------------|--------------------|
| Total: R 899.00     | Purchase details 🗸 |
| How will you be pay | ving today?        |
| card                | instant            |
| Masterpass          | materpas           |
| SnapScan            | 🕑 SnapScan         |
| Debit Card          |                    |
|                     |                    |

# Select your payment method



# HOW TO LINK YOUR **TRIGGER** PANIC DEVICE