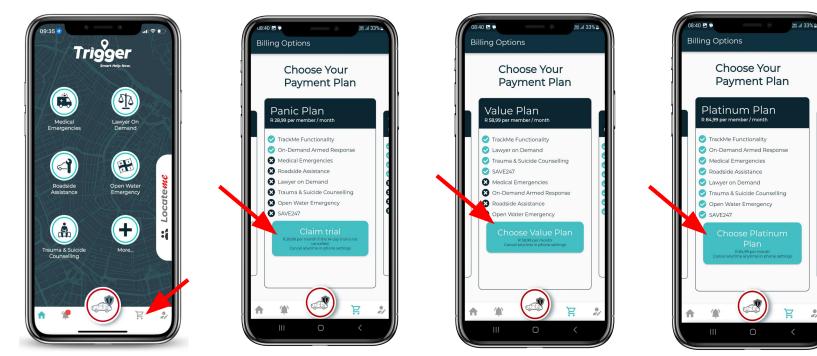

#### HOW TO **REGISTER** YOUR PROFILE









## HOW TO SUBSCRIBE FOR A **TRIGGER** PLAN







#### HOW TO ADD DEPENDENTS TO YOUR SUBSCRIPTION



## HOW TO ADD DEPENDENT CONTACTS









## HOW TO ACCEPT DEPENDENT CONTACT REQUESTS



09:35 🕣

**FÄ** 

Medical Emergencies

~

Roadside Assistance

A

Trauma & Suicide Counselling

10

## CREATE YOUR LIVE LOCATION GROUP









#### INVITE LIVE LOCATION MEMBERS TO YOUR GROUP



#### HOW TO CREATE & SAVE GEO FENCES





Smart Help Now. 9

# HOW TO ADD EMERGENCY CONTACTS







# HOW TO BUY A PANIC DEVICE









| AD 10.37            |                    |
|---------------------|--------------------|
| Total: R 899.00     | Purchase details 🗸 |
| How will you be pay | ving today?        |
| card                | instant            |
| Masterpass          | materpas           |
| SnapScan            | 🕑 SnapScan         |
| Debit