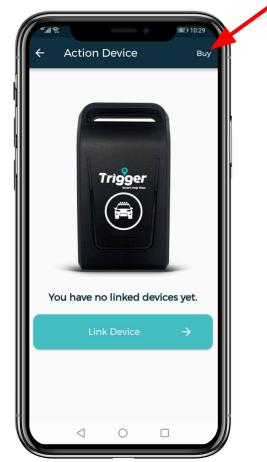

# HOW TO BUY A PANIC DEVICE

| AD 10.37            |                    |
|---------------------|--------------------|
| Total: R 899.00     | Purchase details 🗸 |
| How will you be pay | ving today?        |
| card                | instant            |
| Masterpass          | materpas           |
| SnapScan            | 🕑 SnapScan         |
| Debit Card          |                    |
|                     |                    |