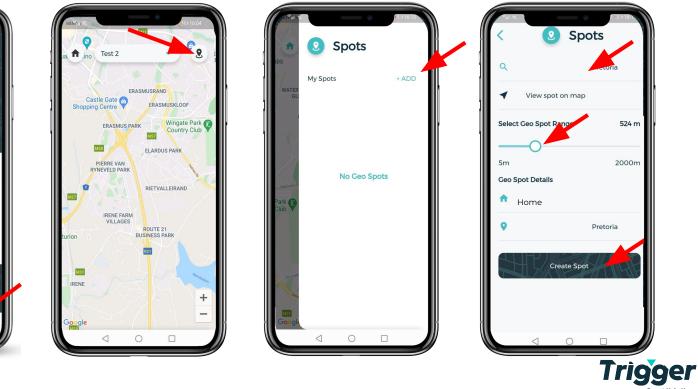

#### HOW TO **REGISTER** YOUR PROFILE









## HOW TO SUBSCRIBE FOR A **TRIGGER** PLAN







#### HOW TO ADD DEPENDENTS TO YOUR SUBSCRIPTION



## HOW TO ADD DEPENDENT CONTACTS









## HOW TO ACCEPT DEPENDENT CONTACT REQUESTS



09:35 🕣

**FÄ** 

Medical Emergencies

~

Roadside Assistance

A

Trauma & Suicide Counselling

10

## CREATE YOUR LIVE LOCATION GROUP









#### INVITE LIVE LOCATION MEMBERS TO YOUR GROUP



#### HOW TO CREATE & SAVE GEO FENCES





Smart Help Now. 9

# HOW TO ADD EMERGENCY CONTACTS







# HOW TO BUY A PANIC DEVICE









| AD 10.37            |                    |
|---------------------|--------------------|
| Total: R 899.00     | Purchase details 🗸 |
| How will you be pay | ving today?        |
| card                | instant            |
| Masterpass          | materpas           |
| SnapScan            | 🕑 SnapScan         |
| Debit Card          |                    |
|                     |                    |

# Select your payment method



# HOW TO LINK YOUR **TRIGGER** PANIC DEVICE