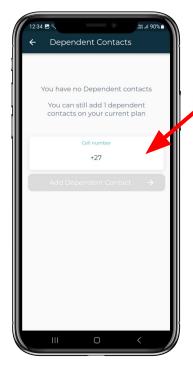

#### HOW TO **REGISTER** YOUR PROFILE









## HOW TO SUBSCRIBE FOR A **TRIGGER** PLAN







#### HOW TO ADD DEPENDENTS TO YOUR SUBSCRIPTION



## HOW TO ADD DEPENDENT CONTACTS









## HOW TO ACCEPT DEPENDENT CONTACT REQUESTS



09:35 🕣

**FÄ** 

Medical Emergencies

~

Roadside Assistance

A

Trauma & Suicide Counselling

10

## CREATE YOUR LIVE LOCATION GROUP









#### INVITE LIVE LOCATION MEMBERS TO YOUR GROUP



#### HOW TO CREATE & SAVE GEO FENCES





Smart Help Now. 9

# HOW TO ADD EMERGENCY CONTACTS







# HOW TO BUY A PANIC DEVICE









| AD 10.37            |                    |
|---------------------|--------------------|
| Total: R 899.00     | Purchase details 🗸 |
| How will you be pay | ving today?        |
| card                | instant            |
| Masterpass          | materpas           |
| SnapScan            | 🕑 SnapScan         |
| Debit Card          |                    |
|                     |                    |

# Select yo