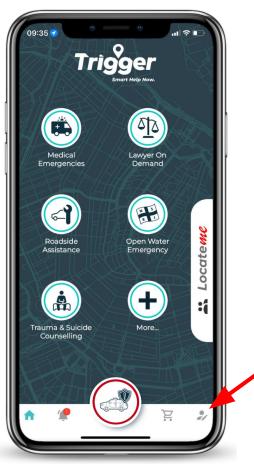

#### HOW TO **REGISTER** YOUR PROFILE









## HOW TO SUBSCRIBE FOR A **TRIGGER** PLAN







#### HOW TO ADD DEPENDENTS TO YOUR SUBSCRIPTION



## HOW TO ADD DEPENDENT CONTACTS









## HOW TO ACCEPT DEPENDENT CONTACT REQUESTS



09:35 🕣

**FÄ** 

Medical Emergencies

~

Roadside Assistance

A

Trauma & Suicide Counselling

10

## CREATE YOUR LIVE LOCATION GROUP









#### INVITE LIVE LOCATION MEMBERS TO YOUR GROUP



#### HOW TO CREATE & SAVE GEO FENCES





Smart Help Now. 9

# HOW TO ADD EMERGENCY CONTACTS







# HOW TO BUY A PANIC DEVICE









| AD 10.37            |                    |
|---------------------|--------------------|
| Total: R 899.00     | Purchase details 🗸 |
| How will you be pay | ving today?        |
| card                | instant            |
| Masterpass          | materpas           |
| SnapScan            | 🕑 SnapScan         |
| Debit Card          |                    |
|                     |                    |

# Select your payment method



# HOW TO LINK YOUR **TRIGGER** PANIC DEVICE