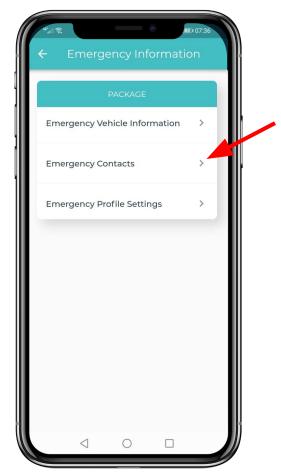

#### HOW TO **REGISTER** YOUR PROFILE









## HOW TO SUBSCRIBE FOR A **TRIGGER** PLAN







#### HOW TO ADD DEPENDENTS TO YOUR SUBSCRIPTION



## HOW TO ADD DEPENDENT CONTACTS









## HOW TO ACCEPT DEPENDENT CONTACT REQUESTS



09:35 🕣

**FÄ** 

Medical Emergencies

~

Roadside Assistance

A

Trauma & Suicide Counselling

10

## CREATE YOUR LIVE LOCATION GROUP









#### INVITE LIVE LOCATION MEMBERS TO YOUR GROUP



#### HOW TO CREATE & SAVE GEO FENCES





Smart Help Now. 9

# HOW TO ADD EMERGENCY CONTACTS







# HOW TO BUY A PANIC DEVICE









| AD 10.37            |                    |
|---------------------|--------------------|
| Total: R 899.00     | Purchase details 🗸 |
| How will you be pay | ving today?        |
| card                | instant            |
| Masterpass          | materpas           |
| SnapScan            | 🕑 SnapScan         |
| Debit Card          |                    |
|                     |                    |

# Select your payment method



# HOW TO LINK YOUR **TRIGGER** PANIC DEVICE