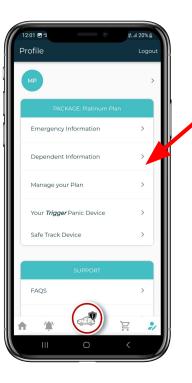

#### HOW TO **REGISTER** YOUR PROFILE









## HOW TO SUBSCRIBE FOR A **TRIGGER** PLAN







#### HOW TO ADD DEPENDENTS TO YOUR SUBSCRIPTION



## HOW TO ADD DEPENDENT CONTACTS









## HOW TO ACCEPT DEPENDENT CONTACT REQUESTS



09:35 🕣

**FÄ** 

Medical Emergencies

~

Roadside Assistance

A

Trauma & Suicide Counselling

10

## CREATE YOUR LIVE LOCATION GROUP









#### INVITE LIVE LOCATION MEMBERS TO YOUR GROUP



#### HOW TO CREATE & SAVE GEO FENCES





Smart Help Now. 9

# HOW TO ADD EMERGENCY CONTACTS







# HOW TO BUY A PANIC DEVICE









| AD 10.37            |                    |
|---------------------|--------------------|
| Total: R 899.00     | Purchase details 🗸 |
| How will you be pay | ving today?        |
| card                | instant            |
| Masterpass          | materpas           |
| SnapScan            | 🕑 SnapScan         |
| Debit Card          |                    |
|                     |                    |

# Select