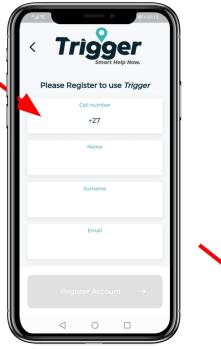

#### HOW TO **REGISTER** YOUR PROFILE









## HOW TO SUBSCRIBE FOR A **TRIGGER** PLAN







#### HOW TO ADD DEPENDENTS TO YOUR SUBSCRIPTION



## HOW TO ADD DEPENDENT CONTACTS









## HOW TO ACCEPT DEPENDENT CONTACT REQUESTS



09:35 🕣

**FÄ** 

Medical Emergencies

~

Roadside Assistance

A

Trauma & Suicide Counselling

10

## CREATE YOUR LIVE LOCATION GROUP









#### INVITE LIVE LOCATION MEMBERS TO YOUR GROUP



#### HOW TO CREATE & SAVE GEO FENCES





Smart Help Now. 9

# HOW TO ADD EMERGENCY CONTACTS







# HOW TO BUY A PANIC DEVICE









| AD 10.37            |                    |
|---------------------|--------------------|
| Total: R 899.00     | Purchase details 🗸 |
| How will you be pay | ving today?        |
| card                | instant            |
| Masterpass          | materpas           |
|