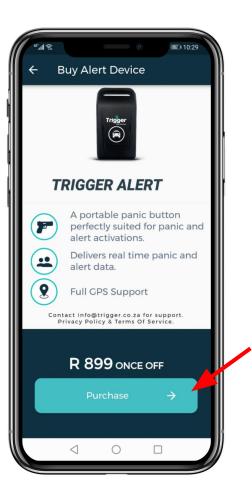

# HOW TO BUY A PANIC DEVICE

| AD 10.37            |                    |
|---------------------|--------------------|
| Total: R 899.00     | Purchase details 🗸 |
| How will you be pay | ving today?        |
| card                | instant            |
| Masterpass          | materpas           |
| SnapScan            | 🕑 SnapScan         |
| Debit Card          |                    |
|                     |                    |

# Select your payment method