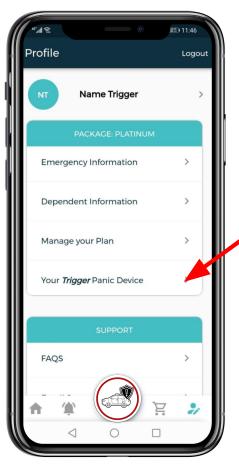

# HOW TO BUY A PANIC DEVICE

| AD 10.37            |                    |
|---------------------|--------------------|
| Total: R 899.00     | Purchase details 🗸 |
| How will you be pay | ving today?        |
| card                | instant            |
| Masterpass          | materpas           |
| SnapScan            | 🕑 SnapScan         |
| Debit Card          |                    |
|                     |                    |