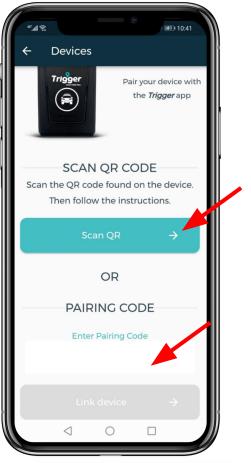

Medical Emergencies

~

Roadside Assistance

A

Trauma & Suicide Counselling

10

## CREATE YOUR LIVE LOCATION GROUP









#### INVITE LIVE LOCATION MEMBERS TO YOUR GROUP



#### HOW TO CREATE & SAVE GEO FENCES





Smart Help Now. 9

# HOW TO ADD EMERGENCY CONTACTS







# HOW TO BUY A PANIC DEVICE









| AD 10.37            |                    |
|---------------------|--------------------|
| Total: R 899.00     | Purchase details 🗸 |
| How will you be pay | ving today?        |
| card                | instant            |
| Masterpass          | materpas           |
| SnapScan            | 🕑 SnapScan         |
| Debit Card          |                    |
|                     |                    |

# Select your payment method



# HOW TO LINK YOUR **TRIGGER** PANIC DEVICE