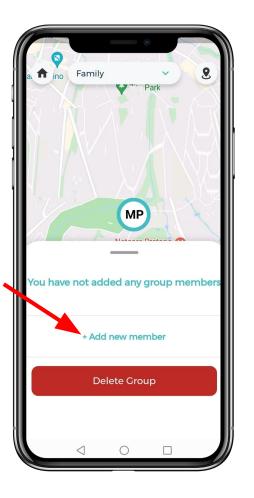

#### HOW TO **REGISTER** YOUR PROFILE









## HOW TO SUBSCRIBE FOR A **TRIGGER** PLAN







#### HOW TO ADD DEPENDENTS TO YOUR SUBSCRIPTION



## HOW TO ADD DEPENDENT CONTACTS









## HOW TO ACCEPT DEPENDENT CONTACT REQUESTS



09:35 🕣

**FÄ** 

Medical Emergencies

~

Roadside Assistance

A

Trauma & Suicide Counselling

10

## CREATE YOUR LIVE LOCATION GROUP









#### INVITE LIVE LOCATION MEMBERS TO YOUR GROUP



#### HOW TO CREATE & SAVE GEO FENCES





Smart Help Now. 9

# HOW TO ADD EMERGENCY CONTACTS







# HOW TO BUY A PANIC DEVICE









| AD 10.37            |                    |
|---------------------|--------------------|
| Total: R 899.00     | Purchase details 🗸 |
| How will you be pay | ving today?        |
| card                | instant            |
| Masterpass          | materpas           |
| SnapScan            | 🕑 SnapScan         |
| Debit Card          |                    |
|                     |                    |

# Select your payment method



# HOW TO LINK YOUR **TRIGGER** PANIC DEVICE