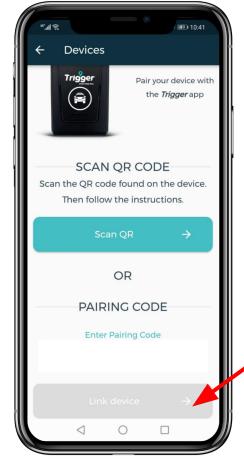

edical Emergencies

~

Roadside Assistance

A

Trauma & Suicide Counselling

10

## CREATE YOUR LIVE LOCATION GROUP









#### INVITE LIVE LOCATION MEMBERS TO YOUR GROUP



#### HOW TO CREATE & SAVE GEO FENCES





Smart Help Now. 9

# HOW TO ADD EMERGENCY CONTACTS







# HOW TO BUY A PANIC DEVICE









| AD 10.37            |                    |
|---------------------|--------------------|
| Total: R 899.00     | Purchase details 🗸 |
| How will you be pay | ving today?        |
| card                | instant            |
| Masterpass          | materpas           |
| SnapScan            | 🕑 SnapScan         |
| Debit Card          |                    |
|                     |                    |

# Select your payment method



# HOW TO LINK YOUR **TRIGGER** PANIC DEVICE