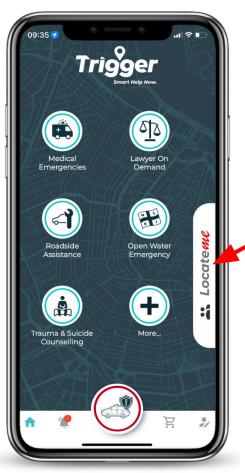

#### HOW TO **REGISTER** YOUR PROFILE









## HOW TO SUBSCRIBE FOR A **TRIGGER** PLAN







#### HOW TO ADD DEPENDENTS TO YOUR SUBSCRIPTION



## HOW TO ADD DEPENDENT CONTACTS









## HOW TO ACCEPT DEPENDENT CONTACT REQUESTS



09:35 🕣

**FÄ** 

Medical Emergencies

~

Roadside Assistance

A

Trauma & Suicide Counselling

10

## CREATE YOUR LIVE LOCATION GROUP









#### INVITE LIVE LOCATION MEMBERS TO YOUR GROUP



#### HOW TO CREATE & SAVE GEO FENCES





Smart Help Now. 9

# HOW TO ADD EMERGENCY CONTACTS







# HOW TO BUY A PANIC DEVICE









| AD 10.37            |                    |
|---------------------|--------------------|
| Total: R 899.00     | Purchase details 🗸 |
| How will you be pay | ving today?        |
| card                | instant            |
| Masterpass          | materpas           |
| SnapScan            | 🕑 SnapScan         |
| Debit Card          |                    |
|                     |                    |

# Select your payment method



# HOW TO LINK YOUR **TRIGGER** PANIC DEVICE