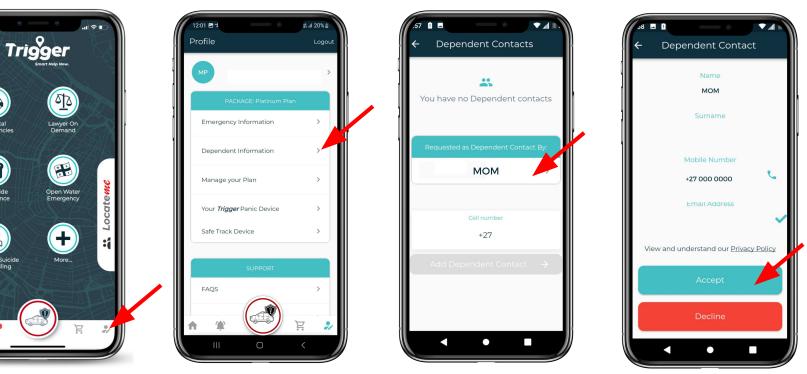

## HOW TO ADD DEPENDENT CONTACTS

## HOW TO ACCEPT DEPENDENT CONTACT REQUESTS

09:35 🕣

**FÄ** 

Medical Emergencies

~

Roadside Assistance

A

Trauma & Suicide Counselling