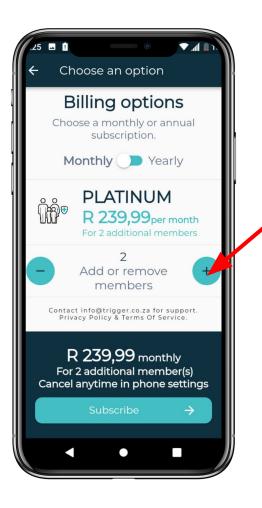

#### HOW TO **REGISTER** YOUR PROFILE









## HOW TO SUBSCRIBE FOR A **TRIGGER** PLAN







#### HOW TO ADD DEPENDENTS TO YOUR SUBSCRIPTION



## HOW TO ADD DEPENDENT CONTACTS









## HOW TO ACCEPT DEPENDENT CONTACT REQUESTS



09:35 🕣

**FÄ** 

Medical Emergencies

~

Roadside Assistance

A

Trauma & Suicide Counselling

10

## CREATE YOUR LIVE LOCATION GROUP









#### INVITE LIVE LOCATION MEMBERS TO YOUR GROUP



#### HOW TO CREATE & SAVE GEO FENCES





Smart Help Now. 9

# HOW TO ADD EMERGENCY CONTACTS







# HOW TO BUY A PANIC DEVICE









| AD 10.37            |                    |
|---------------------|--------------------|
| Total: R 899.00     | Purchase details 🗸 |
| How will you be pay | ving today?        |
| card                | instant            |
| Masterpass          | materpas           |
| SnapScan            | 🕑 SnapScan         |
| Debit Car